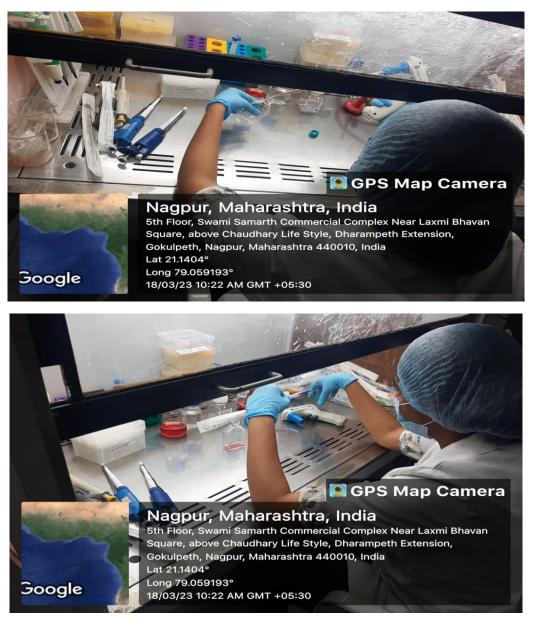

ted students is as follow:

Arinal Cell Culture workshop 18/03/2023 List of Participants. Signature Name > Hitakshi Sonwane Hitatel 2) Kartiki Jonnalwar 3] Neha Bonkan (7) bogikase Sheware 4) Aman Behele Prantali N. sherki 5) 6> Vaishnavi Shel wante walt. 7) Valshnavi Bhange 8) purva Dhupe VISLONA P. Phupe 9) Manasvi Pounikar 10) samantha B. Thorat Roll 1) Chetana A. Raut Raw 12 Aashlesha Buty FRU 15 Apeksha Reddy 14) Yashica Chauna 15) Manalee S. Boradkay NAS30radkas 16) Shouti R. Navnaware mounquage 17) Khushi A. Pandhazpuzkar 18) Islika. M. Nimie 19) Vedanti V. Mahegan 20) Kavita Rankawat 21) Riya Godghate 22) Divas Pandey Dival 23) Anshul 9. Nithaward Junit 24) Sakshi Petkar 25) Akshat Hatwar 26) Mansi Ingole 27) Anushka Pedraj 28] Prathmesh Reut



### **Glimpses of the programme:**



### Feedback:

| De                                                                                                       | partment of Biochemistry and Biotechnology                                                                                                                                                                                                   |
|----------------------------------------------------------------------------------------------------------|----------------------------------------------------------------------------------------------------------------------------------------------------------------------------------------------------------------------------------------------|
|